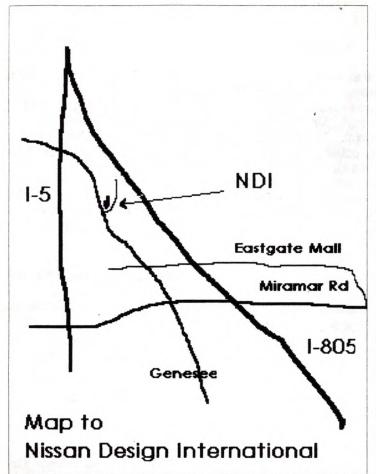

The meeting was called on account of darkness at 8:20

The next meeting will be at Nissan Design International. Doug Wilson will start the tour at 6:30 PM, the club business meeting will follow in the parking lot. The tour will last probably an hour, but we do tend to get very interested in the design/model areas. NDI is at the intersection of Campus Point and Genesse in La Jolla, see map above.