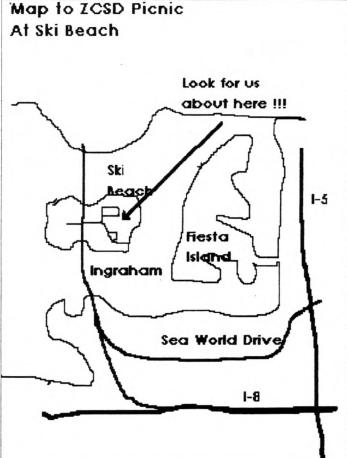

August 18 - Beach party at Ski Beach in Mission Bay, see map above. Bring lawn chairs & your own food. The Club will provide Sodas and Grills for cooking. Turn left after you enter the park from Ingraham and look for the Club banner. See the map above.